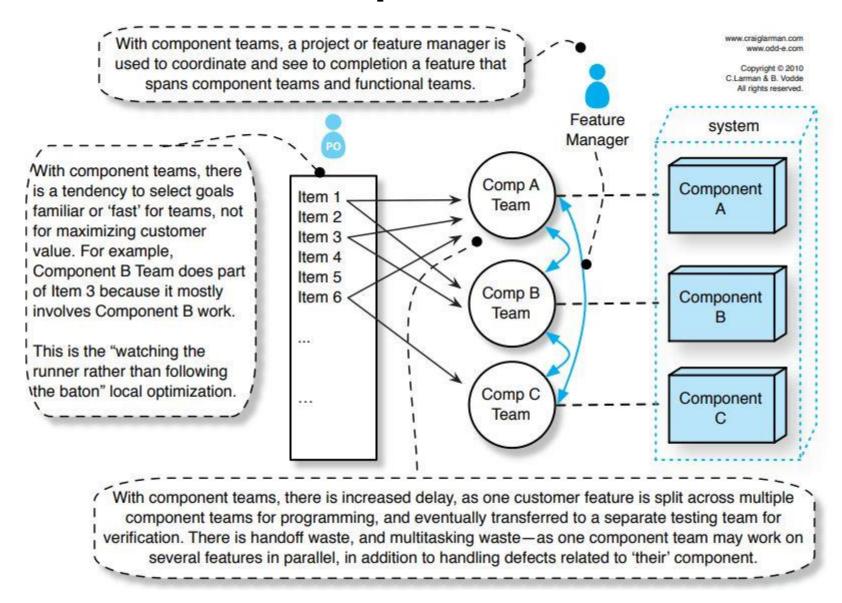

### **Component Team**

### Component Team - Cont. With component teams, there is a tendency to select goals familiar for people, not for maximizing customer ı value. For example, Component A Team does Backlog System Item 3 because it mostly involves Component A work. Comp A Component Item 1 Team Item 2 Item 3 Comp B Component Team Item 8 Comp C Component Item 12 Team www.craiglarman.com www.odd-e.com Copyright @ 2009 C.Larman & B. Vodde All rights reserved.