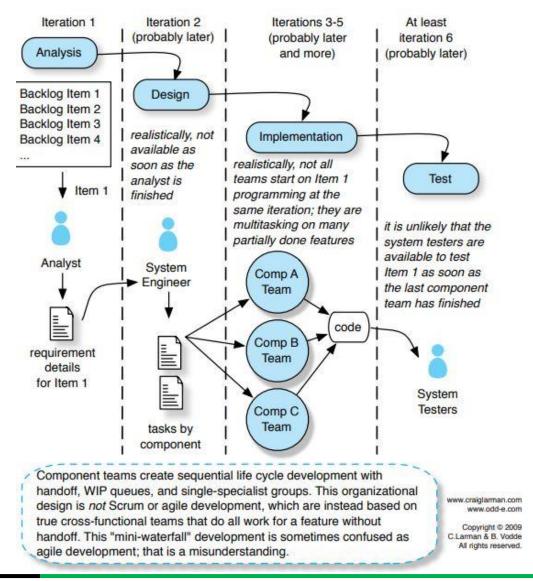

### Component Team - Cont. With component teams, there is a tendency to select goals familiar for people, not for maximizing customer ı value. For example, Component A Team does Backlog System Item 3 because it mostly involves Component A work. Comp A Component Item 1 Team Item 2 Item 3 Comp B Component Team Item 8 Comp C Component Item 12 Team www.craiglarman.com www.odd-e.com Copyright @ 2009 C.Larman & B. Vodde All rights reserved.