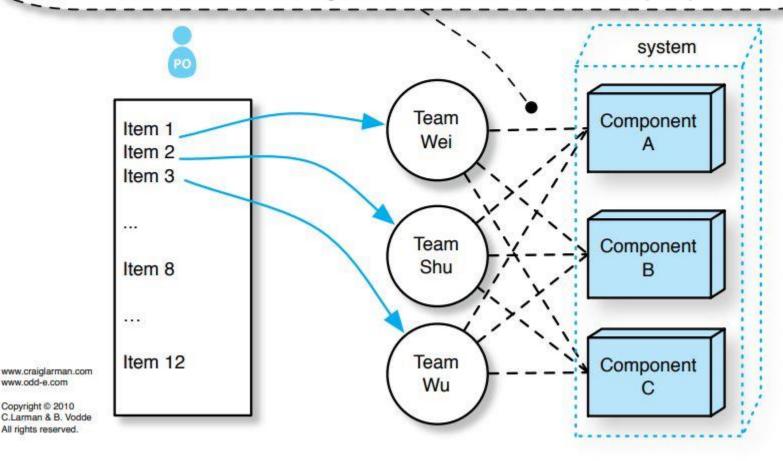

### **Feature Team**

With feature teams, teams can always work on the highest-value features, there is less delay for delivering value, and coordination issues shift toward the shared code rather than coordination through upfront planning, delayed work, and handoff. In the 1960s and 70s this code coordination was awkward due to weak tools and practices. Modern open-source tools and practices such as TDD and continuous integration make this coordination relatively simple.