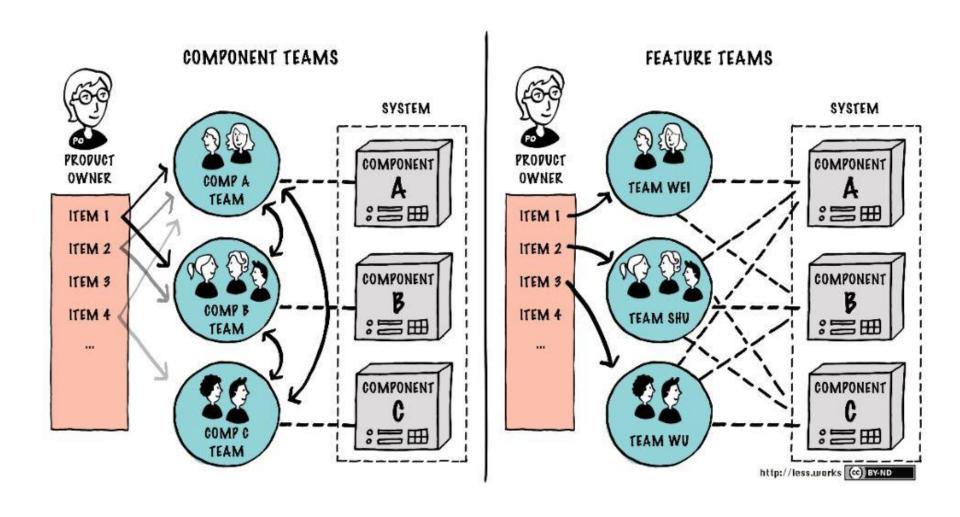

### **Component Team**

### Component Team - Cont. With component teams, there is a tendency to select goals familiar for people, not for maximizing customer ı value. For example, Component A Team does Backlog System Item 3 because it mostly involves Component A work. Comp A Component Item 1 Team Item 2 Item 3 Comp B Component Team Item 8 Comp C Component Item 12 Team www.craiglarman.com www.odd-e.com Copyright @ 2009 C.Larman & B. Vodde All rights reserved.

### **Feature Team**

With feature teams, teams can always work on the highest-value features, there is less delay for delivering value, and coordination issues shift toward the shared code rather than coordination through upfront planning, delayed work, and handoff. In the 1960s and 70s this code coordination was awkward due to weak tools and practices. Modern open-source tools and practices such as TDD and continuous integration make this coordination relatively simple.

# Component vs. Feature Team